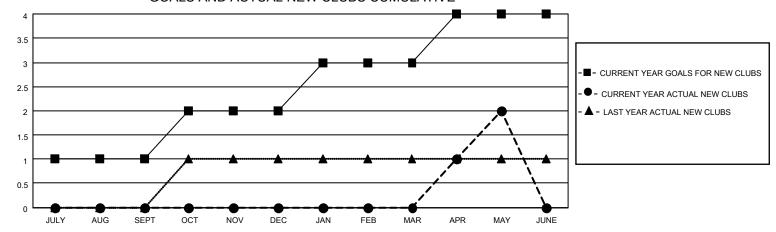

## GOALS AND ACTUAL NEW CLUBS CUMULATIVE

## MONTHLY MEMBERSHIP PROGRESS REPORT

LOCATION TURKEY District 118 U Results as of: 5/31/2022

| Clubs RESULTS FOR 2021-2022 |   |   |   | Members RESULTS FOR 2021-2022 |    |     |    |
|-----------------------------|---|---|---|-------------------------------|----|-----|----|
|                             |   |   |   |                               |    |     |    |
| JULY/AUG/SEPT               | 1 | 0 | 3 | JULY/AUG/SEPT                 | 52 | 21  | 23 |
| OCT/NOV/DEC                 | 1 | 0 | 0 | OCT/NOV/DEC                   | 37 | 66  | 46 |
| JAN/FEB/MAR                 | 1 | 0 | 0 | JAN/FEB/MAR                   | 32 | 61  | 14 |
| APR/MAY/JUNE                | 1 | 2 | 0 | APR/MAY/JUNE                  | 37 | 271 | 11 |