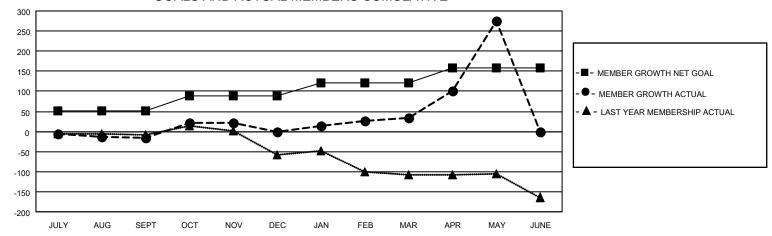

## GOALS AND ACTUAL MEMBERS CUMULATIVE

| DROPPED CLUBS: 3 |    | 46 CLUBS OF 58 ADDED 1 OR<br>MORE NEW MEMBERS | GENDER DISTRIBUTION                |              |  |
|------------------|----|-----------------------------------------------|------------------------------------|--------------|--|
|                  |    | MORE NEW MEMBERS                              | MALE                               | 491 (38.00%) |  |
|                  |    |                                               | FEMALE                             | 797 (61.69%) |  |
| DROPPED MEMBERS  |    |                                               | NON BINARY                         | 0 (0.00%)    |  |
| DEGEAGED         | 2  |                                               | PREFER NOT TO ANSWER               | 4 (0.31%)    |  |
| DECEASED         | 2  |                                               |                                    |              |  |
| CLUB CANCELLED   | 0  | CLICK HERE FOR CUMULATIVE                     | TOTAL FAMILY UNIT MEMBERS          | 91           |  |
| OTHER            | 92 | MEMBERSHIP DATA                               |                                    |              |  |
| TOTAL 94         |    |                                               | FAMILY MEMBERS PAYING HALF DUES 51 |              |  |
|                  |    |                                               |                                    |              |  |

## MONTHLY MEMBERSHIP PROGRESS REPORT

LOCATION TURKEY District 118 U Results as of: 5/31/2022

| Clubs RESULTS FOR 2021-2022 |   |   |   | Members RESULTS FOR 2021-2022 |    |     |    |
|-----------------------------|---|---|---|-------------------------------|----|-----|----|
|                             |   |   |   |                               |    |     |    |
| JULY/AUG/SEPT               | 1 | 0 | 3 | JULY/AUG/SEPT                 | 52 | 21  | 23 |
| OCT/NOV/DEC                 | 1 | 0 | 0 | OCT/NOV/DEC                   | 37 | 66  | 46 |
| JAN/FEB/MAR                 | 1 | 0 | 0 | JAN/FEB/MAR                   | 32 | 61  | 14 |
| APR/MAY/JUNE                | 1 | 2 | 0 | APR/MAY/JUNE                  | 37 | 271 | 11 |